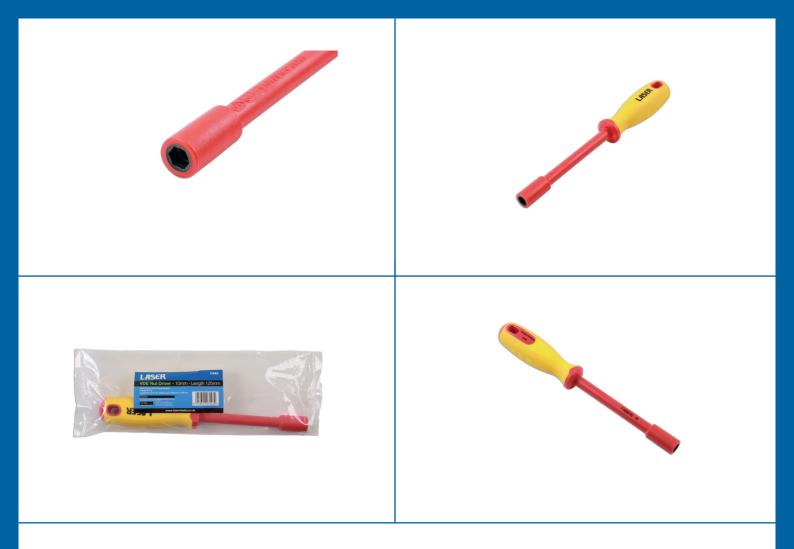

## **VDE Nut Driver 10mm**

VDE nut driver 10mm x length 125mm manufactured from Chrome Vanadium

## **Additional Information**

- Size: 10mm; shaft length: 125mm.
- · Handle PP/TPR.
- Manufactured from chrome vanadium.
- VDE/GS approved. Suitable for industry, automotive and domestic use.
- Suitable for use on live circuits up to 1500V DC or 1000V AC. Also available as part of a VDE Nut driver set, please see Part No. 7482.